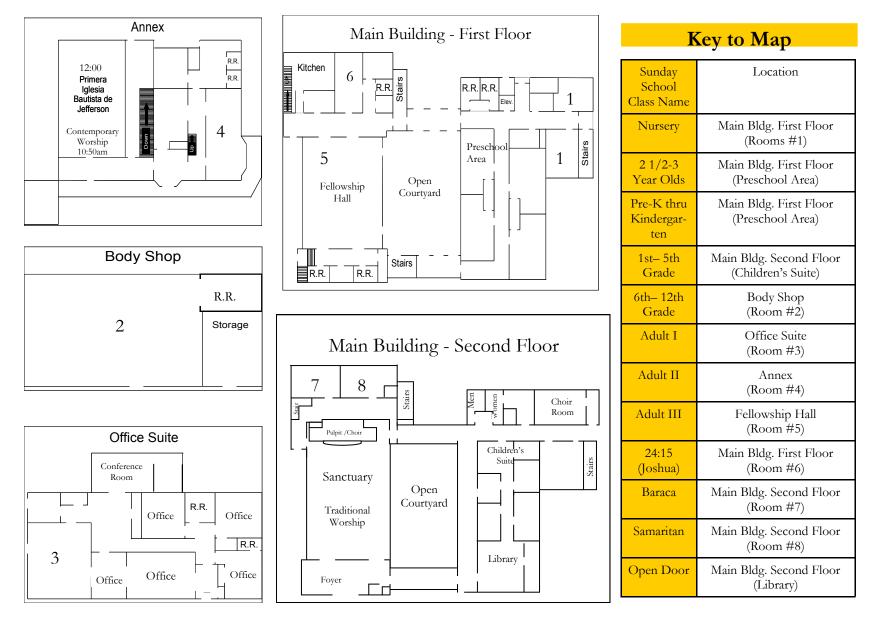

ow with younger<br>members (Men)                       | Explore the Bible<br>(LifeWay)                              | Vernon Duvall<br>706-340-4032<br>bduvall1935@windstream.net | Meals on Wheels; Food Pantry; DFACS                                                                                                                                                                                           | Annual Christmas Party;<br>Holiday dinners; Breakfasts                                                          | <i>"We have great class discussions"<br/>"We have built very close friendships"<br/>"We would like to grow with younger men"</i>                                            |

## Visit a Class TODAY!

#### (Ushers and Greeters are available to help you navigate our church campus)



## Sunday School



# it's for life!

Adult Classes Sundays 9:40-10:30 a.m.